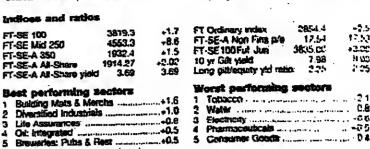

Tobacco and financial ser-

vices giant BAT Industries fell

back after a cautious annual

meeting statement. The stock

was trailing by 16 at one stage

months, advanced 8 to 270p.

early next month.

good news on Gates Rubber.

to 0.6 per cent rise, was initially seen as bearish, but quickly gave rise to the view that evidence of a slowdown in the economy could provide the chancellor of the exchequer with more ammunition to reduce domestic interest rates.

After briefly moving into positive ground in mid-morning, the Footsie drifted off again before rallying towards the close of trading.

ICI was the Footsie's poorest performer after warning of lower secand-quarter profits. Of the upside performers, Credit Lyonnais Laing was behind a strong showing by some of the conglomerates, espe-





### **Power** bid talk returns

Regional electricity stocks shook off Wednesday's gloom as bid speculation once again returned to the sector, sending the shares sharply forward.

Both Midlands Electricity and Southern Electric, whose predators PowerGen and National Power were this week prevented from acquiring them, were once again being tipped as likely candidates for a takeover, though this time from the US.

Shares in Midlands jumped 17 to 388p during trade of 4.9m, while those in Southern Electric put on 11 at 835p on turn-

Among the generators, National Power was a late afternoon talking point on speculation that Southern Co. the US utility that has already declared its interest in the UK group, was about to launch a bid. This helped the group's shares claw back part of an earlier